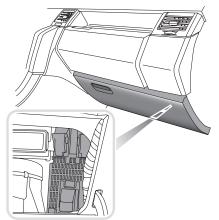

#### Passenger compartment fuse box

E90972

The passenger compartment fuse box is fitted behind the glove box. To access the fuses, open the glove box and then pinch the top of the support stays (arrowed), and lower the glove box into the footwell.

A label on the rear of the glove box shows the circuits protected, the fuse values and their locations.