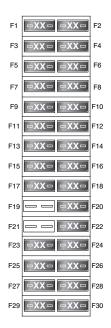

## Engine compartment fuse box

Remove the plastic cover by pressing the tabs. The fuse values and locations and the circuits protected are shown on the plastic cover.

### **Engine compartment fuse box**

| F | R1 | 4 | 3 |
|---|----|---|---|

| Fuse | Ampere rating | Colour | Circuits protected                                                  |
|------|---------------|--------|---------------------------------------------------------------------|
| 1    | 25            | White  | Fuel pump                                                           |
| 2    | -             | -      | -                                                                   |
| 3    | 5             | Tan    | Air suspension ECU                                                  |
| 4    | 25            | White  | Diesel EMS (ECM and fuel pump relay control)                        |
| 5    | 10            | Tan    | Petrol EMS (purge valve, EGR, inlet manifold tune valve), E-box fan |
| 6    | 15            | Blue   | Petrol EMS (ignition coils)                                         |
| 6    | 15            | Blue   | Diesel EMS (Sensors and glow plug relay control)                    |
| 7    | 25            | White  | Front seat heater                                                   |
| 8    | 25            | White  | Rear seat heater                                                    |
| 9    | -             | -      | -                                                                   |
| 10   | 15            | Blue   | Petrol EMS (throttle motor, MAF), cooling fan                       |

| Fuse | Ampere rating | Colour | Circuits protected                                 |
|------|---------------|--------|----------------------------------------------------|
| 10   | 15            | Blue   | Diesel - cooling fan                               |
| 11   | 15            | Blue   | Petrol EMS (rear oxygen sensors)                   |
| 12   | 10            | Red    | Heated washer jets                                 |
| 13   | 10            | Red    | Petrol EMS (ECM, VVTs and fuel pump relay control) |
| 13   | 10            | Red    | Diesel EMS (PCV, VCV)                              |
| 14   | 20            | Yellow | Petrol EMS (front oxygen sensors)                  |
| 15   | 30            | Green  | Heated front screen                                |
| 16   | 10            | Red    | Heated door mirrors                                |
| 17   | 15            | Blue   | Petrol EMS (injectors)                             |
| 17   | 15            | Blue   | Diesel EMS (MAF, EGR), E-Box fan                   |
| 18   | 30            | Green  | Heated front screen                                |
| 19   | -             | -      | -                                                  |
| 20   | 5             | Tan    | Alternator                                         |
| 21   | -             | -      | -                                                  |
| 22   | 30            | Green  | Rear blower                                        |
| 23   | 25            | White  | Dynamic Stability Control system                   |
| 24   | 20            | Yellow | Petrol - brake boost pump                          |
| 25   | 10            | Red    | Lighting switch                                    |
| 26   | 20            | Yellow | Air suspension ECU                                 |
| 27   | 5             | Tan    | Engine Control Module (ECM)                        |
| 28   | 20            | Yellow | Diesel - auxiliary heater                          |
| 29   | 30            | Green  | Front wipers                                       |
| 30   | 10            | Red    | Auto transmission ECU                              |