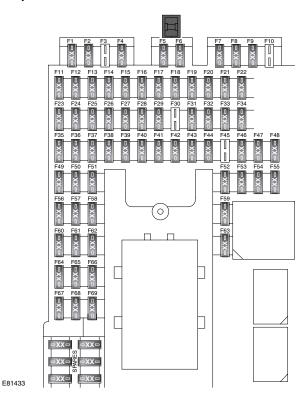

#### Passenger compartment fuse box

E90972

The passenger compartment fuse box is fitted behind the glove box. To access the fuses, open the glove box and then pinch the top of the support stays (arrowed), and lower the glove box into the footwell.

A label on the rear of the glove box shows the circuits protected, the fuse values and their locations.

### Passenger compartment fuse box

| Fuse | Ampere rating | Colour | Circuits protected                                                                                                  |
|------|---------------|--------|---------------------------------------------------------------------------------------------------------------------|
| 1    | 10            | Red    | Interior lamps - glove box lamp, vanity mirror lamp, map lamps, switchable roof lamps. Electric seats (non memory). |
| 2    | 10            | Red    | Right-hand side lamps                                                                                               |
| 3    | -             | -      |                                                                                                                     |
| 4    | 10            | Red    | Left-hand side lamps                                                                                                |
| 5    | 10            | Red    | Reverse lamps                                                                                                       |
| 6    | 10            | Red    | Trailer reverse lamp                                                                                                |
| 7    | 25            | White  | Driver's window                                                                                                     |
| 8    | 30            | Green  | Trailer pick-up (battery feed)                                                                                      |
| 9    | 5             | Tan    | Airbags                                                                                                             |

| Fuse | Ampere rating | Colour | Circuits protected                                      |
|------|---------------|--------|---------------------------------------------------------|
| 10   | -             | -      | -                                                       |
| 11   | 15            | Blue   | Washer pump                                             |
| 12   | 15            | Blue   | Horn                                                    |
| 13   | 25            | White  | Heated rear window                                      |
| 14   | 10            | Red    | Trailer side lamp                                       |
| 15   | 15            | Blue   | Brake lamps, Brake switch                               |
| 16   | 10            | Red    | Powerfold mirror                                        |
| 17   | 20            | Yellow | Rear right-hand window                                  |
| 18   | 5             | Tan    | Rain sensor, ambient light sensor (auto lamps)          |
| 19   | 15            | Blue   | Auxiliary power socket - 2nd row seats                  |
| 20   | 15            | Blue   | Sunroof                                                 |
| 21   | 25            | White  | Passenger window                                        |
| 22   | 10            | Red    | Trailer pick-up (ignition feed)                         |
| 23   | -             | -      | -                                                       |
| 24   | 5             | Tan    | Transfer box - centre differential, Terrain<br>Response |
| 25   | 5             | Tan    | Engine Control Module (ECM)                             |
| 26   | 5             | Tan    | Battery back-up sounder                                 |
| 27   | 10            | Red    | Adaptive front lighting, Headlamp levelling             |
| 28   | 5             | Tan    | Fuse box engine compartment - ignition                  |
| 29   | 30            | Green  | Passenger electric seat                                 |
| 30   | -             | -      | -                                                       |
| 31   | 20            | Yellow | Rear left-hand window                                   |
| 32   | 15            | Blue   | Rear fog lamps                                          |
| 33   | 5             | Tan    | Mirror adjust, Automatic transmission selector          |
| 34   | 15            | Blue   | Auxiliary power socket - front seats                    |
| 35   | 5             | Tan    | Air suspension ECU                                      |
| 36   | 5             | Tan    | Park Distance Control, Tyre pressure monitoring system  |
| 37   | 5             | Tan    | Dynamic Stability Control                               |
| 38   | 15            | Blue   | Front fog lamps                                         |
| 39   | 5             | Tan    | Instrument pack                                         |
| 40   | 5             | Tan    | Key-in sense                                            |

| Fuse | Ampere rating | Colour | Circuits protected                                            |
|------|---------------|--------|---------------------------------------------------------------|
| 41   | 5             | Tan    | Electric Parking Brake (EPB)                                  |
| 42   | 30            | Green  | Audio amplifier                                               |
| 43   | 10            | Red    | Radio frequency receiver, Tyre Pressure<br>Monitoring system  |
| 44   | 5             | Tan    | Automatic transmission selector                               |
| 45   | -             | -      | -                                                             |
| 46   | 30            | Green  | Drivers electric seat                                         |
| 47   | 15            | Blue   | Auxiliary power socket - 3rd row seats                        |
| 48   | 15            | Blue   | Rear wiper                                                    |
| 49   | 30            | Green  | Central door locking                                          |
| 50   | 10            | Red    | Electric fuel flap actuator                                   |
| 51   | 10            | Red    | Climate control ECU                                           |
| 52   | 5             | Tan    | Telephone, traffic message centre                             |
| 53   | 15            | Blue   | Multi-media module, audio unit, DVD player,<br>Video Display  |
| 54   | 5             | Tan    | Electric seat - memory, lumbar pump                           |
| 55   | 15            | Blue   | Cigar lighter                                                 |
| 56   | 10            | Red    | Adaptive front lighting (left-hand unit)                      |
| 57   | 10            | Red    | Rear seat entertainment module                                |
| 58   | 10            | Red    | Telephone, touch screen display, multi-media module, TV tuner |
| 59   | 10            | Red    | Cubby box cooler                                              |
| 60   | 5             | Tan    | Engine control module (ECM)                                   |
| 61   | 10            | Red    | Adaptive front lighting (right-hand unit)                     |
| 62   | 5             | Tan    | Low beam, auto lamps                                          |
| 63   | 10            | Red    | Diagnostic socket                                             |
| 64   | 5             | Tan    | Automatic transmission ECU                                    |
| 65   | -             | -      | -                                                             |
| 66   | 5             | Tan    | HDC switch, Brake switch, Steering angle sensor, DSC switch   |
| 67   | 5             | Tan    | Auto lamps                                                    |
| 68   | 5             | Tan    | Instrument pack                                               |
| 69   | 5             | Tan    | Automatic dimming interior mirrors                            |