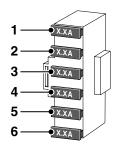

#### Tow hitch fuse box

E90973

The supplementary fuse box that protects the tow hitch circuits, is located behind the left-hand panel in the luggage compartment.

## Tow hitch fuse box

E81903

| Fuse | Ampere rating | Colour | Circuits protected                   |
|------|---------------|--------|--------------------------------------|
| 1    | 7.5           | Brown  | Brake lamp                           |
| 2    | 15            | Blue   | Ignition feed                        |
| 3    | 15            | Blue   | Battery feed                         |
| 4    | 7.5           | Brown  | Rear fog lamps                       |
| 5    | 5             | Tan    | Right-hand tail lamp                 |
| 6    | 5             | Tan    | Number plate and left-hand tail lamp |