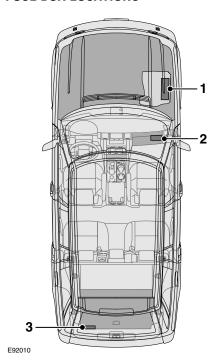

#### **FUSE BOX LOCATIONS**

- 1. Engine compartment fuse box.
- 2. Passenger compartment fuse box.
- 3. Tow hitch fuse box.

**Note:** The engine and passenger compartment fuse boxes are always fitted on the passenger side of the vehicle.