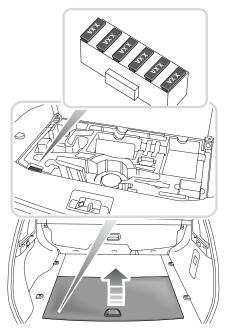

#### Tow hitch fuse box

E90973

The supplementary fuse box that protects the tow hitch circuits, is located behind the left-hand panel in the luggage compartment.