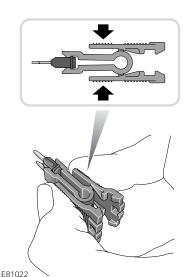

The fuse removal tweezers are located in the passenger compartment fuse box. Place the tweezers onto the head of the suspect fuse (as shown), squeeze the middle (arrowed) and pull to remove. A break in the wire inside the fuse indicates that the fuse has blown.