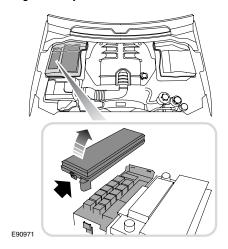

## Engine compartment fuse box

Remove the plastic cover by pressing the tabs. The fuse values and locations and the circuits protected are shown on the plastic cover.