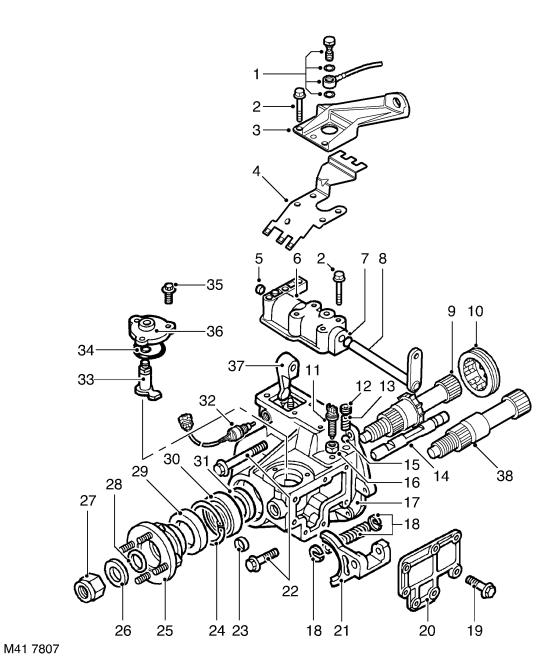

## Front output housing components – Vehicles up to 03 model year

## TRANSFER BOX - LT230SE

- 1 Breather pipe, banjo bolt and sealing washers
- 2 Bolt high/low cross shaft housing and abutment bracket
- 3 Selector cable abutment bracket
- 4 Multiplug bracket
- 5 Hollow plug
- 6 High/low cross shaft housing
- **7** 'O' ring
- 8 High/low cross shaft and lever
- 9 Front output shaft Differential lock If fitted
- 10 Dog clutch Differential lock If fitted
- 11 Warning lamp switch Differential lock If fitted
- 12 Detent plug Differential lock If fitted
- 13 Detent spring Differential lock If fitted
- 14 Selector shaft Differential lock If fitted
- 15 Detent ball Differential lock If fitted
- 16 Threaded spacer Differential lock If fitted
- 17 Front output housing
- 18 Spring and clips Differential lock If fitted
- 19 Bolt cover plate
- 20 Cover plate
- 21 Selector fork Differential lock If fitted

- 22 Bolt front output housing
- 23 Hollow plug
- 24 Circlip
- 25 Front output flange
- 26 Steel washer
- 27 Self-locking nut
- 28 Felt washer
- 29 Oil seal
- 30 Output shaft bearing
- 31 Bearing spacer
- 32 High/low detect switch
- 33 Selector finger and shaft Differential lock If fitted
- 34 'O' rings Differential lock If fitted
- 35 Bolt selector housing Differential lock If fitted
- 36 Selector housing Differential lock If fitted
- 37 High/low selector finger
- **38** Front output shaft Vehicles not fitted with differential lock