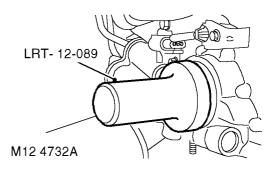

- 3. Fit seal to timing gear cover using tool LRT-12-089 .
- 4. Fit crankshaft pulley bolt and tighten to 270 Nm (200 lbf.ft).
- 5. Remove tool LRT-12-080 from crankshaft pulley.
- 6. Fit auxiliary drive belt. CHARGING AND STARTING, REPAIRS, Belt - auxiliary drive.