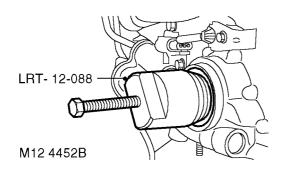

ENGINE - V8



## Seal - cover - timing gears

**∽** 12.65.05

## Remove

1. Remove auxiliary drive belt. CHARGING AND STARTING, REPAIRS, Belt - auxiliary drive.



M12 4445A

- 2. Secure tool LRT-12-080 to crankshaft pulley with 2 bolts.
- 3. Remove crankshaft pulley bolt.
- 4. Remove crankshaft pulley.



5. Use tool LRT-12-088, to remove oil seal from timing gear cover.

## Refit

1. Clean seal register in timing gear cover and crankshaft pulley.

CAUTION: Seal is pre-greased, do not apply additional lubricant.

**2.** Apply smear of Retinax LX grease to seal running surface on crankshaft.



- 3. Fit seal to timing gear cover using tool LRT-12-089 .
- 4. Fit crankshaft pulley bolt and tighten to 270 Nm (200 lbf.ft).
- 5. Remove tool LRT-12-080 from crankshaft pulley.
- 6. Fit auxiliary drive belt. CHARGING AND STARTING, REPAIRS, Belt - auxiliary drive.