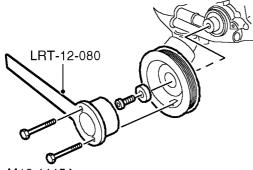

## Remove

1. Remove auxiliary drive belt. CHARGING AND STARTING, REPAIRS, Belt - auxiliary drive.

M12 4445A

- 2. Secure tool LRT-12-080 to crankshaft pulley with 2 bolts.
- 3. Remove crankshaft pulley bolt.
- 4. Remove crankshaft pulley.