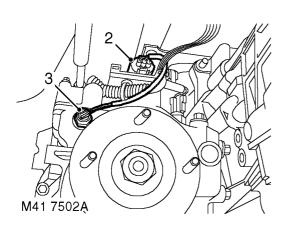

# Switch - high low - warning

## Remove

1. Raise vehicle on a ramp.

- 2. Release switch multiplug from bracket on transfer box and disconnect from harness.
- **3.** Remove switch from transfer box and discard sealing washer.

### Refit

- 1. Ensure sealing washer, switch thread and mating face on transfer box is clean.
- 2. Fit sealing washer to switch, fit and tighten switch to transfer box to 25 Nm (18 lbf.ft).
- **3.** Connect multiplug to harness and fit multiplug to bracket on transfer box.
- 4. Lower vehicle.