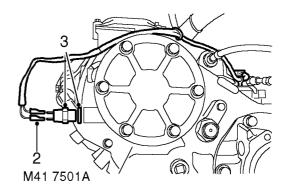

## Sensor - oil temperature - If fitted

**≫** 41.20.80

## Remove

1. Lower vehicle.

- **2.** Disconnect 2 Lucar connectors from oil temperature sensor.
- **3.** Remove oil temperature sensor and discard sealing washer.

#### Refit

- 1. Clean sensor and mating face on transfer box.
- Fit new sealing washer, position oil temperature sensor and tighten to 25 Nm (18 lbf.ft).
- **3.** Connect Lucar connectors to oil temperature sensor.
- 4. Lower vehicle.