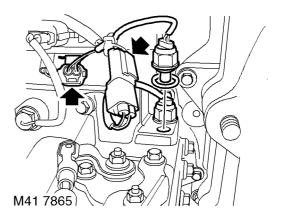

## Switch(es) - differential lock warning From 03 MY

**≫** 41.30.06

### Remove

1. Remove front propeller shaft. PROPELLER SHAFTS, REPAIRS, Propeller shaft - front.

- **2.** Release and disconnect both differential lock warning switch multiplugs.
- **3.** Remove differential lock front warning switch, remove and discard sealing washer.
- **4.** Remove differential lock rear warning switch, remove and discard sealing washer.

### Refit

- 1. Clean switches and mating face on transfer gearbox.
- 2. Apply sealant, STC 50552 to switch threads.
- Use new sealing washers, fit and tighten differential lock warning switches to 26 Nm (19 lbf.ft)
- 4. Connect and secure both switch multiplugs.
- 5. Fit front propeller shaft.