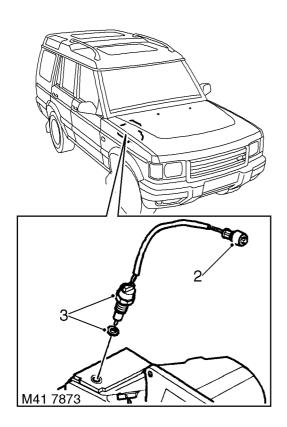

## Sensor - neutral

#### Remove

1. Raise vehicle on ramp.

- **2.** Disconnect multiplug from neutral sensor.
- 3. Remove sensor and discard sealing washer.

### Refit

- 1. Clean sensor threads.
- 2. Fit new washer and apply sealant, Part No. STC 50552 to threads of sensor.
- 3. Fit and tighten sensor to 25 Nm (18 lbf.ft).
- 4. Lower vehicle on ramp.