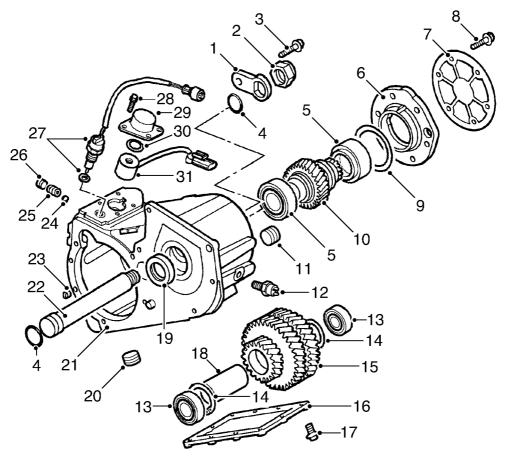

Main casing components – Vehicles up to 03 model year

M41 7424A

- 1 Retaining plate
- 2 Stake nut intermediate shaft
- **3** Bolt retaining plate
- 4 'O' rings intermediate shaft
- 5 Bearings and outer tracks mainshaft input gear
- 6 Mainshaft input gear bearing housing
- 7 Cover plate
- 8 Bolt cover plate
- 9 Selective shim
- 10 Mainshaft input gear
- 11 Oil filler/level plug
- 12 Oil temperature switch if fitted
- 13 Bearings and outer tracks intermediate gears
- 14 Circlips
- 15 Intermediate gears
- 16 Bottom cover plate
- 17 Bolt bottom cover plate
- 18 Selective spacer

- 19 Mainshaft oil seal
- 20 Oil drain plug
- 21 Main casing
- 22 Intermediate shaft
- 23 Locating dowel
- 24 Detent ball high/low selector
- 25 Detent spring high/low selector
- 26 Detent plug high/low selector
- 27 Neutral warning switch Automatic gearbox only North America and Japan
- **28** Bolt interlock solenoid cover Automatic gearbox only North America and Japan
- 29 Cover interlock solenoid Automatic gearbox only - North America and Japan
- **30** Belleville washer Automatic gearbox only -North America and Japan
- **31** Interlock solenoid Automatic gearbox only -North America and Japan