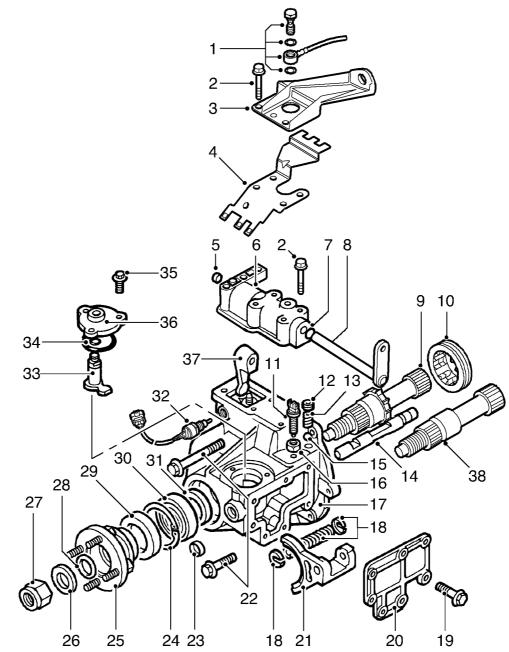

Front output housing components – Vehicles up to 03 model year

M41 7807

## TRANSFER BOX - LT230SE

- 1 Breather pipe, banjo bolt and sealing washers
- 2 Bolt high/low cross shaft housing and
- abutment bracket
- 3 Selector cable abutment bracket
- 4 Multiplug bracket
- 5 Hollow plug
- 6 High/low cross shaft housing
- 7 'O' ring
- 8 High/low cross shaft and lever
- 9 Front output shaft Differential lock If fitted
- **10** Dog clutch Differential lock If fitted
- 11 Warning lamp switch Differential lock If fitted
- 12 Detent plug Differential lock If fitted
- 13 Detent spring Differential lock If fitted
- 14 Selector shaft Differential lock If fitted
- 15 Detent ball Differential lock If fitted
- 16 Threaded spacer Differential lock If fitted
- 17 Front output housing
- 18 Spring and clips Differential lock If fitted
- 19 Bolt cover plate
- 20 Cover plate
- 21 Selector fork Differential lock If fitted

- **22** Bolt front output housing
- 23 Hollow plug
- 24 Circlip
- 25 Front output flange
- 26 Steel washer
- 27 Self-locking nut
- 28 Felt washer
- 29 Oil seal
- 30 Output shaft bearing
- 31 Bearing spacer
- 32 High/low detect switch
- **33** Selector finger and shaft Differential lock If fitted
- 34 'O' rings Differential lock If fitted
- **35** Bolt selector housing Differential lock If fitted
- 36 Selector housing Differential lock If fitted
- 37 High/low selector finger
- **38** Front output shaft Vehicles not fitted with differential lock