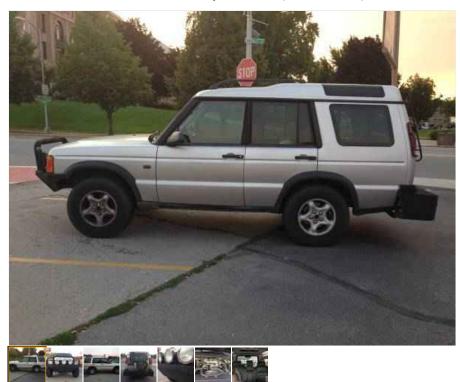

## 1999 Land Rover Discovery - \$4000 (Wenatchee)

condition: fair

1999 land rover discovery series ii
odometer: 180000 size : full-size
type : SUV drive : 4wd fuel : gas
transmission : automatic
title status : clean

Hate having to get rid of this. Just put new battery, starter and filter. Custom built front and rear bumpers with HID lights. Tires bought last year so in very good condition. Very nice and spacious car. Runs great and perfect for the Wenatchee valley. Does have a dent on the rear passenger side door and back quarter panel. Has a few little knicks but that's why its the price it is. Going to college and just won't be driving this enough to keep. Please call or text if you would like to take a look. 509-29three-1550 \$4000 OBO