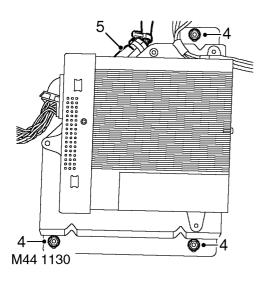

## Remove

- 1. Release fixings and remove battery cover.
- 2. Disconnect battery earth lead.

**3.** Remove 3 screws and trim clip securing lower trim casing to LH front seat.

- 4. Remove 3 nuts securing speaker power amplifier bracket to the body.
- 5. Disconnect multiplug from automatic transmission ECU located on underside of amplifier mounting bracket.

M44 1131

6. Remove 2 nuts securing ECU to mounting bracket and remove ECU.