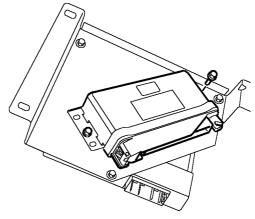

## Electronic control unit - automatic transmission

## **∽** 44.15.46

## Remove

- 1. Release fixings and remove battery cover.
- 2. Disconnect battery earth lead.



**3.** Remove 3 screws and trim clip securing lower trim casing to LH front seat.



- 4. Remove 3 nuts securing speaker power amplifier bracket to the body.
- 5. Disconnect multiplug from automatic transmission ECU located on underside of amplifier mounting bracket.



M44 1131

6. Remove 2 nuts securing ECU to mounting bracket and remove ECU.

## Refit

- **1.** Position ECU to mounting bracket and secure with nuts.
- 2. Connect multiplug to ECU.
- **3.** Position speaker power amplifier mounting bracket to body and secure with nuts.
- **4.** Position lower trim casing to seat and secure with screws and trim clip.
- 5. Connect battery earth lead.
- 6. Fit battery cover and secure fixings.