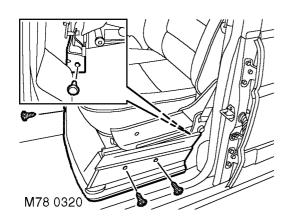

## Remove

- 1. Release fixings and remove battery cover.
- 2. Disconnect battery earth lead.

**3.** Remove 3 screws and trim clip securing lower trim casing to LH front seat.

- 4. Remove 3 nuts securing speaker power amplifier bracket to the body.
- 5. Disconnect multiplug from automatic transmission ECU located on underside of amplifier mounting bracket.

M44 1131

6. Remove 2 nuts securing ECU to mounting bracket and remove ECU.