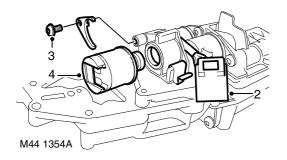

## Remove

Remove valve body assembly.
AUTOMATIC GEARBOX - ZF4HP22
- 24, REPAIRS, Valve body assembly.

- **2.** Disconnect multiplug from lock-up solenoid valve and release harness from clip.
- **3.** Remove Torx screw and retaining fork securing solenoid valve to valve body.
- 4. Remove solenoid valve from valve body.

## Refit

- 1. Clean lock-up solenoid valve with lint free cloth.
- 2. Position solenoid valve in valve body.
- **3.** Position retaining fork, fit and tighten Torx screw to 8 Nm (6 lbf.ft).
- **4.** Connect multiplug to lock-up solenoid valve and secure harness in clip.
- 5. Fit valve body assembly.
  - AUTOMATIC GEARBOX ZF4HP22
  - 24, REPAIRS, Valve body assembly.