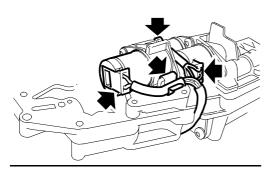

- Disconnect multiplugs from lock-up solenoid valve, shift control solenoid valves MV 1 and MV 2.
- **5.** Release harness from 5 clips on valve body and remove harness.

M44 1359

**6.** Disconnect and remove speed sensor from harness.

## Refit

- 1. Connect speed sensor to harness multiplug.
- 2. Position harness to valve body.
- 3. Connect multiplugs to shift control solenoid valves MV 1 and MV 2 and lock-up solenoid valve.
- **4.** Connect multiplug to pressure regulator solenoid valve and secure solenoid valve harness with clip to valve body.
- **5.** Position and secure harness in clips on valve body.
- **6.** Fit valve body assembly.