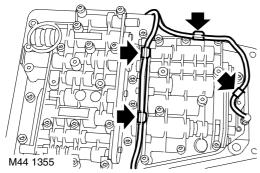

- Disconnect multiplugs from lock-up solenoid valve, shift control solenoid valves MV 1 and MV 2.
- **5.** Release harness from 5 clips on valve body and remove harness.

M44 1359

**6.** Disconnect and remove speed sensor from harness.

## Refit

- 1. Connect speed sensor to harness multiplug.
- 2. Position harness to valve body.
- 3. Connect multiplugs to shift control solenoid valves MV 1 and MV 2 and lock-up solenoid valve.
- **4.** Connect multiplug to pressure regulator solenoid valve and secure solenoid valve harness with clip to valve body.
- **5.** Position and secure harness in clips on valve body.
- **6.** Fit valve body assembly.