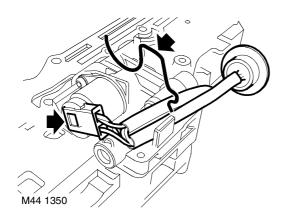

## Remove

1. Remove valve body assembly.

AUTOMATIC GEARBOX - ZF4HP22

- 24, REPAIRS, Valve body assembly.

- **2.** Release and remove clip securing pressure regulator solenoid harness to valve body.
- **3.** Disconnect multiplug from pressure regulator solenoid valve.

- Disconnect multiplugs from lock-up solenoid valve, shift control solenoid valves MV 1 and MV 2.
- **5.** Release harness from 5 clips on valve body and remove harness.

M44 1359

**6.** Disconnect and remove speed sensor from harness.