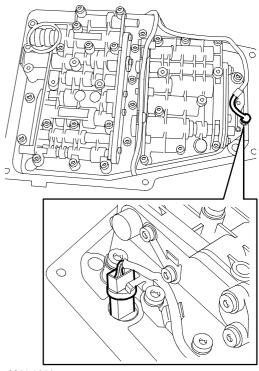

- Disconnect multiplugs from lock-up solenoid valve, shift control solenoid valves MV 1 and MV 2.
- **5.** Release harness from 5 clips on valve body and remove harness.

M44 1359

**6.** Disconnect and remove speed sensor from harness.