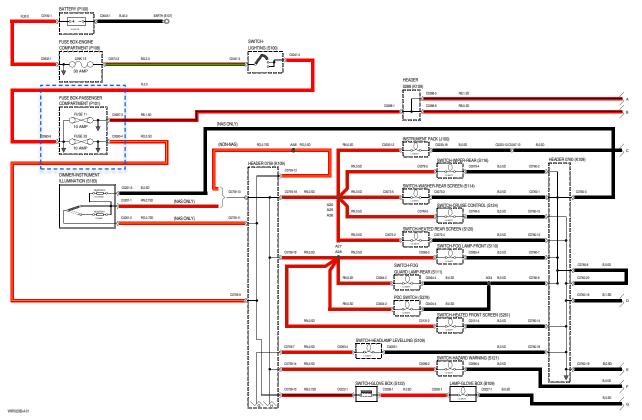

## 46 INTERIOR ILLUMINATION

Discovery Series II (LHD)

## Fuse specification

| Fuse number    | Rating (amps)   | Circuit protected                   |
|----------------|-----------------|-------------------------------------|
| 1              | 25              | Central door locking                |
| 2              | 10              | Fuel flap release                   |
| <mark>3</mark> | <mark>10</mark> | Instrument pack                     |
| _              |                 | Switch illumination                 |
| 4              | 10              | Fog guard lights - rear             |
| 5              | 10              | Headlight high beam - LH            |
| 6              | 25              | Air conditioning blower - rear      |
| 7              | 30              | Heater blower - front               |
| 8              | 30              | Heated rear window                  |
|                |                 | Heated mirrors                      |
| 9              | 10              | Headlight normal beam - LH          |
| 10             | 10              | Headlight normal beam - RH          |
| 11             | 10              | Side & tail lights - LH             |
|                |                 | Number plate light                  |
|                |                 | Switch illumination                 |
|                |                 | Trailer socket                      |
| 12             | 30              | Sunroof                             |
| 13             | 30              | Electric windows - rear             |
| 14             | 20              | Ignition coils                      |
| 15             | 20              | Cigar lighter                       |
|                |                 | Interior lights                     |
|                |                 | Seat heaters                        |
|                |                 | Vanity mirror illumination          |
| 16             | 15              | Clock                               |
|                |                 | Radio                               |
|                |                 | Park distance control               |
| 17             | 15              | Rear head phones<br>Radio amplifier |
| 17             | 10              | Speakers                            |
| 18             | 15              | Wiper motor - rear                  |
| 19             | 15              | Wiper motor - front                 |
| 19             | IJ              | Screen washer - front               |
| 20             | 15              | Interior lights                     |
| 20             | 10              | Clock/radio memory                  |
|                |                 | Engine remobilisation               |
|                |                 | Compact disc player*                |
|                |                 | Key i/lock                          |
|                |                 | Diagnostics                         |
|                |                 | Diagnootioo                         |

| Fuse number | Rating (amps) | Circuit protected                  |
|-------------|---------------|------------------------------------|
| 21          | 15            | Transfer box                       |
|             |               | Alarm audible warning              |
|             |               | Shift i/lock                       |
| 22          | 10            | Headlight high beam - RH           |
| 23          | 10            | Starter motor                      |
| 24          | 10            | Alternator                         |
|             |               | Automatic transmission             |
|             |               | Engine management                  |
| 25          | 15            | Brake lights                       |
|             |               | Reverse lights                     |
| 26          | 10            | Auxiliary circuits relays          |
| 27          | 10            | Instruments                        |
|             |               | Hill descent control               |
| 28          | 10            | Self levelling suspension          |
|             |               | Anti-lock braking                  |
| 29          | 10            | Active cornering enhancement (ACE) |
| 30          | 20            | Cruise control                     |
|             |               | Electric mirrors                   |
|             |               | Screen washer - rear               |
| 31          | 10            | Air conditioning blower - front    |
| 32          | 25            | Accessory socket                   |
| 33          | 10            | Side & tail lights - RH            |
|             |               | Radio                              |
|             |               | Trailer socket                     |
|             |               | Switch illumination                |
| 34          | 30            | Electric windows - front           |
| 35          | 10            | Airbag SRS - DO NOT REMOVE         |