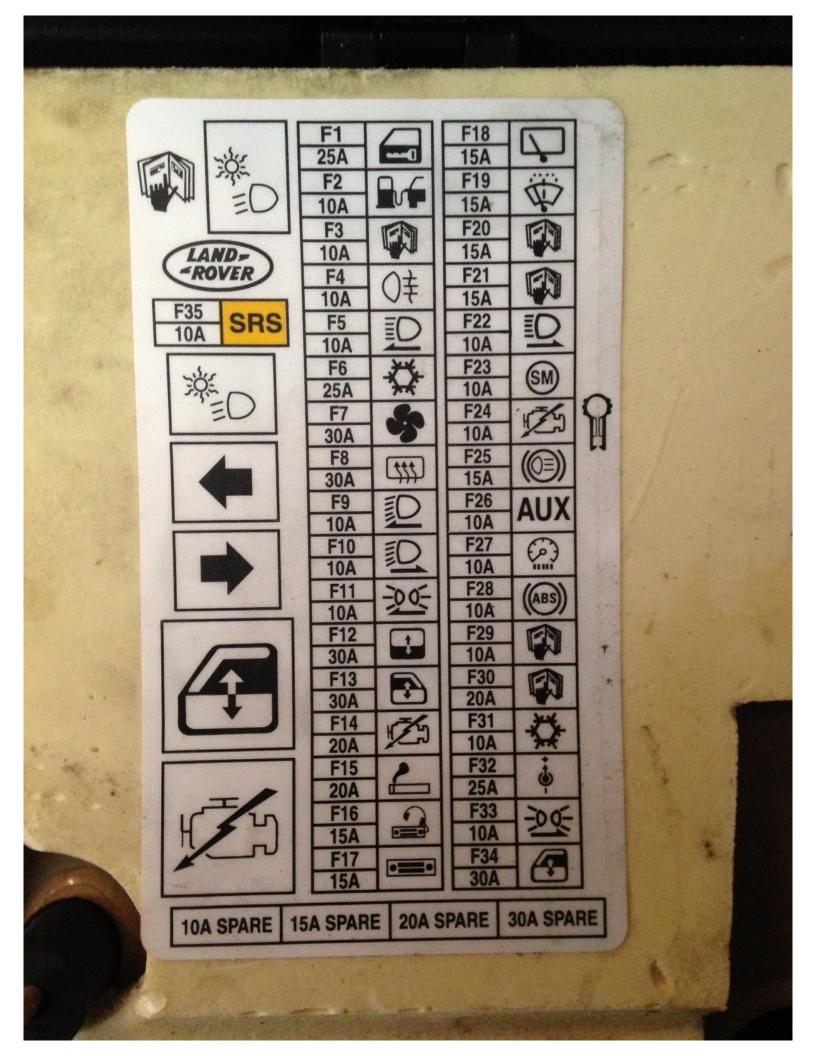

The circuit diagram downloaded from Topix for the MY2004 NAS is actually the MY2003 and it shows that it is Fuse 33 for the interior illumination but the Owners Manual and sticker by the actual fuse block shows it is Fuse 3.

I also have the Technical Publication DVD for Disco1999-2004 and it refers to the same circuit diagram document (Publication Part No. LRL 0553NAS(3))