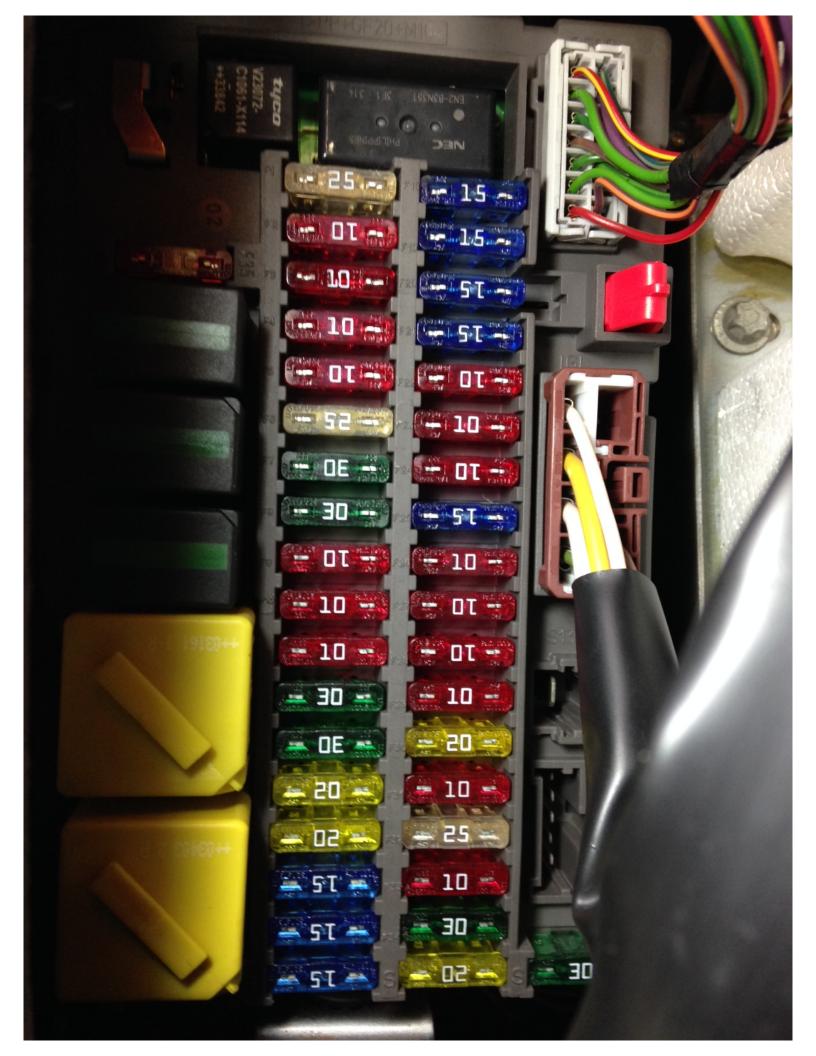

The circuit diagram downloaded from Topix for the MY2004 NAS is actually the MY2003 and it shows that it is Fuse 33 for the interior illumination but the Owners Manual and sticker by the actual fuse block shows it is Fuse 3.

I also have the Technical Publication DVD for Disco1999-2004 and it refers to the same circuit diagram document (Publication Part No. LRL 0553NAS(3))