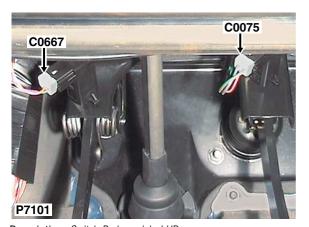

| Cav | Col | Cct |
|-----|-----|-----|
| 1   | GO  | ALL |
| 2   | OG  | ALL |
| 2   | PG  | ALL |
| 3   | GP  | ALL |

Description: Switch-Brake pedal - LHD Location: Under LH side of fascia

YPC 10227

Colour: WHITE Gender: Female

## Remove

1. Remove 3 fasteners and move drivers side lower closing panel aside.

- 2. Disconnect multiplug from brake light switch.
- 3. Remove brake light switch from pedal bracket.