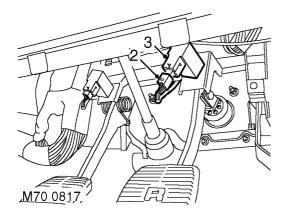

## Remove

1. Remove 3 fasteners and move drivers side lower closing panel aside.

- 2. Disconnect multiplug from brake light switch.
- 3. Remove brake light switch from pedal bracket.

## Refit

- **1.** Engage switch fully into pedal bracket location and connect multiplug.
- **2.** Position lower closing panel and secure with fasteners.