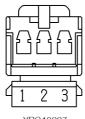

| Cav | Col | Cct |
|-----|-----|-----|
| 1   | GO  | ALL |
| 2   | OG  | ALL |
| 2   | PG  | ALL |
| 3   | GP  | ALL |

Description: Switch-Brake pedal - LHD Location: Under LH side of fascia

YPC 10227

Colour: WHITE Gender: Female