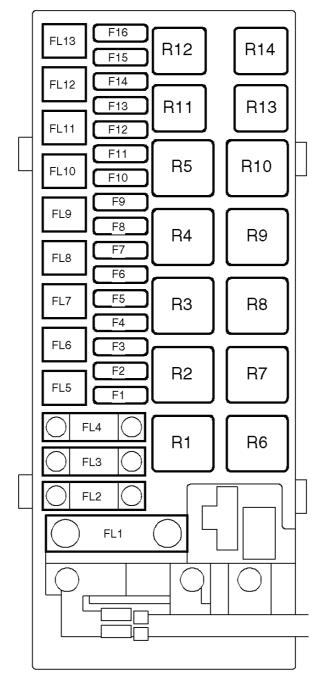

## ENGINE COMPARTMENT FUSE BOX

M86 4472

## Relays (R)

- 1. Fuel pump
- 2. Starter
- 3. Headlamp powerwash
- 4. Cooling fan
- 5. Self Levelling/ABS (SLABS)
- 6. Glowplugs Diesel only
- 7. Auxiliary circuits
- 8. Heated Front Screen (HFS)
- 9. Main relay
- 10. Anti-lock Braking System (ABS)
- 11. Compressor clutch (A/C only)
- 12. Front fog lamps
- 13. Horns
- 14. Active Cornering Enhancement (ACE)

| Link | Rating | Vehicle | Function                                                                                                 |
|------|--------|---------|----------------------------------------------------------------------------------------------------------|
| FL1  | 150 A  | ALL     | Fusible links 4, 5, 6 and 7, fuses 3, 4, 5, and 6 of the engine compartment fuse box, and the HFS relay. |
| FL2  | 100 A  | Td5     | Glow plug relay.                                                                                         |
| FL3  | 50 A   | ALL     | Fuses 1, 2, 20 and 21 of the passenger compartmemt fuse box.                                             |
| FL4  | 100 A  | ALL     | Fuses 6 and 7 of the passenger compartment fuse box.                                                     |
| FL5  | 50 A   | ALL     | RH seat relay, LH seat relay, and fuse 34 of the passenger compartment fuse box.                         |
| FL6  | 50 A   | ALL     | Fuses 8, 12 and 13 of the passenger compartment fuse box.                                                |
| FL7  | 30 A   | ALL     | Auxiliary relay and fuse 17 of the passenger compartment fuse box.                                       |
| FL8  | 50 A   | ALL     | Ignition switch and the ignition relay.                                                                  |
| FL9  | 30 A   | ALL     | SLABS relay.                                                                                             |
| FL10 | 40 A   | ALL     | Lighting switch, fuses 4 and 5 of the passenger compartment fuse box.                                    |
| FL11 | 30 A   | ALL     | ABS return pump relay.                                                                                   |
| FL12 | 30 A   | ALL     | Starter relay.                                                                                           |
| FL13 | 30 A   | ALL     | Lighting switch.                                                                                         |

| Fuse | Rating | Vehicle | Function                                                                                                     |
|------|--------|---------|--------------------------------------------------------------------------------------------------------------|
| F1   | 30 A   | Td5     | ECM                                                                                                          |
| F1   | 30 A   | V8      | ECM, fuel injectors, IACV, idle suppressor solenoid.                                                         |
| F2   | 15 A   | Td5     | EGR modulator, EGR throttle, MAF sensor, RH front<br>HO2S, RH rear HO2S, LH front HO2S, LH rear<br>HO2S.     |
| F2   | 15 A   | V8      | Purge control valve, CMP sensor, MAF sensor, RH<br>front HO2S, RH rear HO2S, LH front HO2S, LH rear<br>HO2S. |
| F3   | 15 A   | All     | Front fog lamp relay.                                                                                        |
| F4   | 20 A   | All     | Headlamp power wash relay.                                                                                   |
| F5   | 40 A   | All     | Cooling fan relay.                                                                                           |
| F6   | 10 A   | All     | A/C compressor clutch relay.                                                                                 |
| F7   | 40 A   | All     | LH HFS element.                                                                                              |
| F8   | 40 A   | All     | RH HFS element.                                                                                              |
| F9   | 30 A   | Td5     | FBH                                                                                                          |
| F10  | 30 A   | All     | Fuel pump relay.                                                                                             |
| F11  | 30 A   | All     | SLABS ECU                                                                                                    |
| F12  | 20 A   | Td5     | EAT ECU.                                                                                                     |
| F12  | 20 A   | V8      | EAT ECU, ECM.                                                                                                |
| F13  | 10 A   | All     | Inertia switch, BCU, IDM, instrument pack.                                                                   |
| F14  | 15 A   | All     | IDM                                                                                                          |
| F15  | 15 A   | All     | ACE relay.                                                                                                   |
| F16  | 10 A   | All     | Horn relay.                                                                                                  |