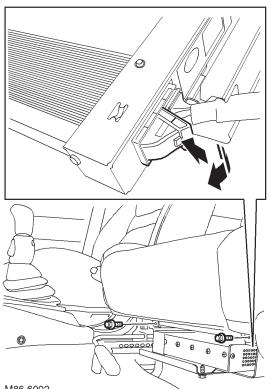

## Remove

1. Slide LH front seat fully rearwards.

M86 6002

- 2. Remove 2 bolts securing power amplifier cradle to bracket.
- 3. Withdraw power amplifier and cradle assembly, disconnect multiplug from power amplifier and remove assembly.

4. Remove 3 bolts securing power amplifier to cradle and remove power amplifier.