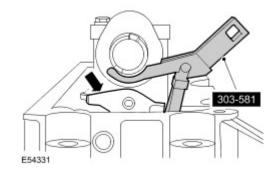

#### NOTE :

Mark each camshaft roller follower and lash adjuster. Make sure each component is returned to its original fitted position.

Using the special tool, remove the camshaft roller followers.

Depress the valve spring.

### 2. **NOTE :**

Install the components to their original fitted positions. Using the special tool, install the camshaft roller followers.

- Clean the component mating faces.
- Lubricate the components with clean engine oil.
  - To install, reverse the removal procedure.