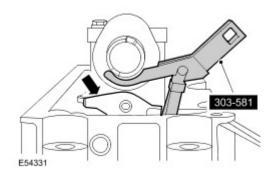

### 5. **NOTE :**

Make sure the camshaft lobe is opposite the camshaft roller follower, prior to removal.

#### NOTE :

Mark each camshaft roller follower and lash adjuster. Make sure each component is returned to its original fitted position.

Using the special tool, remove the camshaft roller followers.

Depress the valve spring.