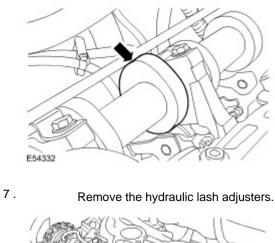

#### NOTE :

Install the components to their original fitted positions. Install the hydraulic lash adjusters.

- Clean the component mating faces.
- Lubricate the components with clean engine oil.