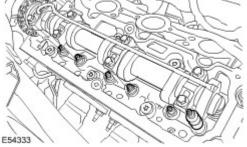

#### NOTE :

Mark each camshaft roller follower and lash adjuster. Make sure each component is returned to its original fitted position.

Using the special tool, remove the camshaft roller followers.

Depress the valve spring.

- 6.
- Rotate the engine as required to access the remaining camshaft roller followers.