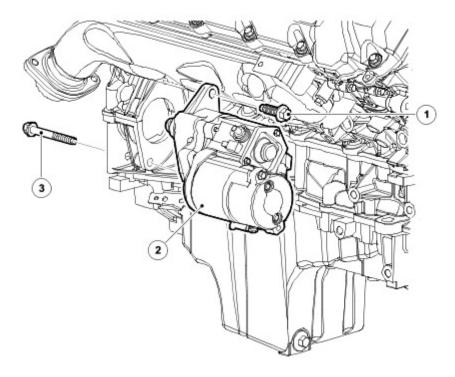

Contents Page 9 of 28

E43431

| Item | Part Number | Description   |
|------|-------------|---------------|
| 1    | -           | Bolt          |
| 2    | -           | Starter motor |
| 3    | -           | Bolt          |

The engine starter motor is installed at the rear right side of the engine, at the cylinder block to bedplate split line. For additional information, refer to Starting System (303-06B Starting System - 4.4L)