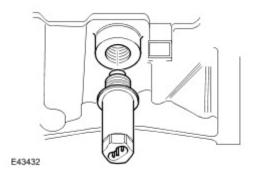

## **Coolant Drain Plug/Heater**

A coolant drain plug is installed on the rear left side of the cylinder block. On vehicles with the cold climate package, the cylinder block heater replaces the drain plug.

On vehicles destined for Canada, the coolant heater is installed during engine manufacture, but for Scandinavian vehicles the heater is supplied in kit form to be installed at the dealership.