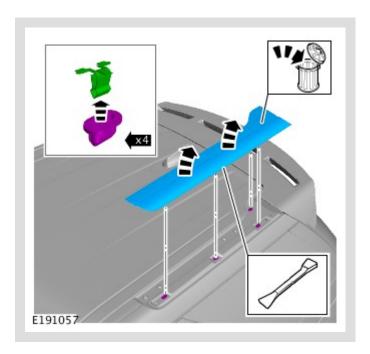

# **!** CAUTION:

Make sure no contamination is present before moving to the next installation step.

Remove all foam and adhesive tape residue before cleaning the highlighted surface with the provided wipes.

Remove adhesive backing

Observe locating tabs prior to fitting.

Fit Ditch Finisher making sure locating tabs align with recess in body.

10.