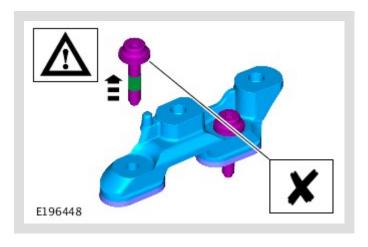

#### **!** CAUTION:

Do not remove capsulated bolts.

16.

Make sure the tabs of the small highlighted seal are positioned outside of the seal 'O' tabs.

19