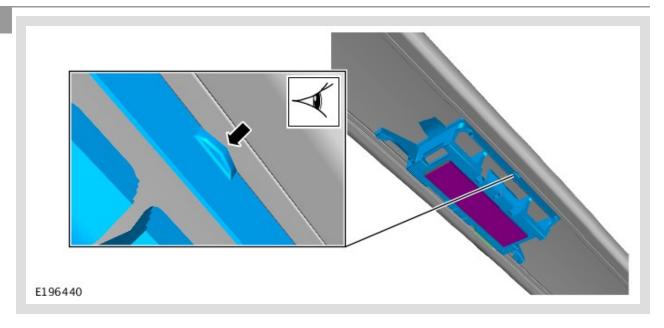

# **!** CAUTION:

Make sure no contamination is present before moving to the next installation step.

Remove all foam and adhesive tape residue before cleaning the highlighted surface with the provided wipes.