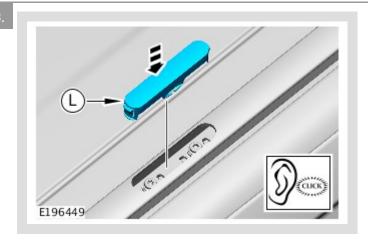

#### ∧ NOTE:

Left side shown. Right side similar.

1

# **!** CAUTION:

Take care to not damage body paint.

Using a suitable, plastic trim tool, remove trim finisher.

2

Take care to not damage body paint.

Using a suitable, plastic trim tool, remove Ditch Finisher.