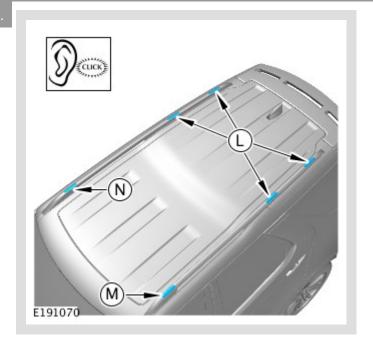

#### △ NOTES:

- Observe left or right bracket markers.
- Check plastic seal is in position shown.

14.

## △ NOTE:

Check plastic seals are in position shown.

- Make sure the locating pin is aligned to rail hole.
- Make sure front left and right caps are inserted on correct side of vehicle.

Install front rail caps.