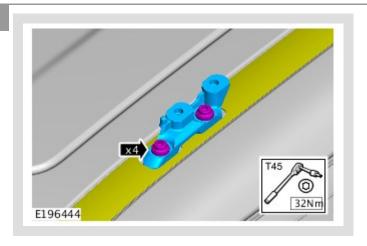

#### **!** CAUTION:

Do not remove capsulated bolts.

16.

Make sure the tabs of the small highlighted seal are positioned outside of the seal 'O' tabs.

19