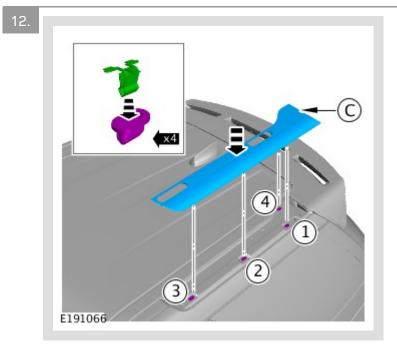

Remove adhesive backing

Observe locating tabs prior to fitting.

Fit Ditch Finisher making sure locating tabs align with recess in body.

10.

# **!** CAUTION:

Make sure the Ditch finisher is positioned forward against to the upper windscreen seal.

Fit trim finisher in clip order shown.