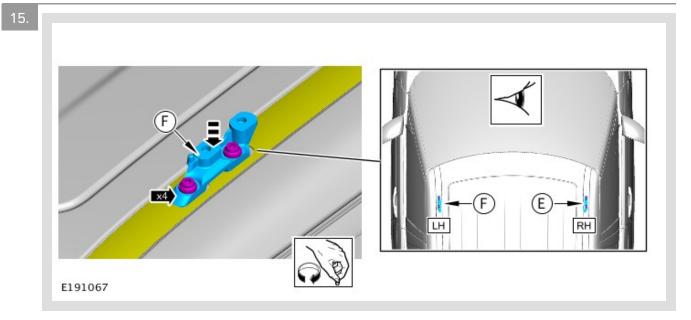

#### △ NOTES:

- Observe left or right bracket markers.
- Check plastic seal is in position shown.

14.

#### **!** CAUTION:

Do not remove capsulated bolts.

16.

Make sure the tabs of the small highlighted seal are positioned outside of the seal 'O' tabs.

19