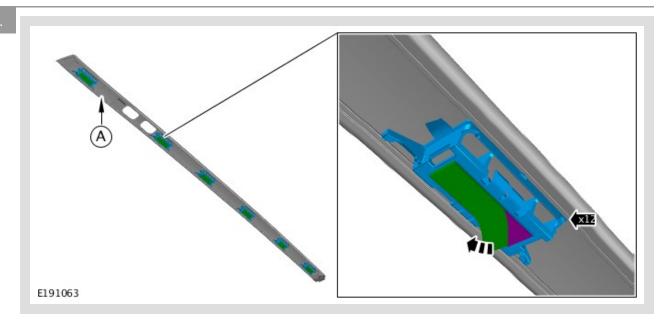

#### ∧ NOTE:

Left side shown. Right side similar.

1

# **!** CAUTION:

Take care to not damage body paint.

Using a suitable, plastic trim tool, remove trim finisher.

2

Take care to not damage body paint.

Using a suitable, plastic trim tool, remove Ditch Finisher.