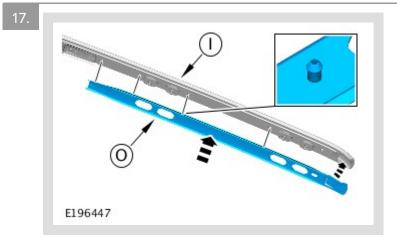

#### **!** CAUTION:

Do not remove capsulated bolts.

16.

Make sure the tabs of the small highlighted seal are positioned outside of the seal 'O' tabs.

19