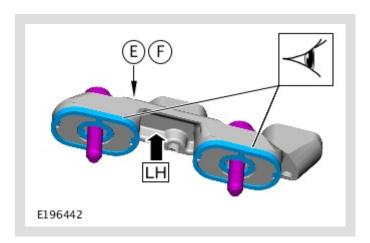

#### △ NOTES:

- Observe left or right bracket markers.
- Check plastic seal is in position shown.

14.