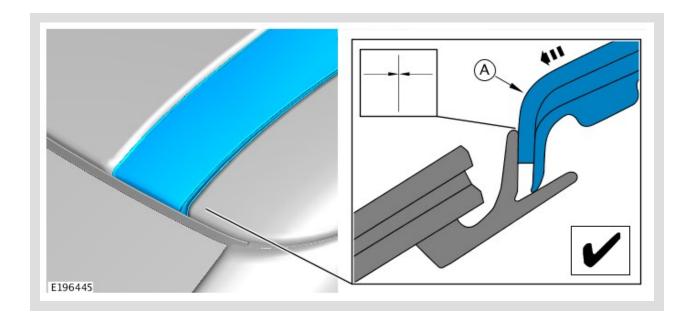

#### △ NOTES:

- Observe left or right bracket markers.
- Check plastic seal is in position shown.

14.