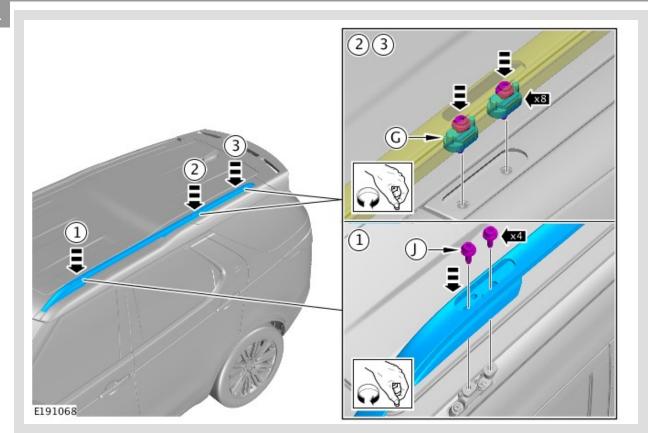

#### ∧ NOTE:

Left side shown. Right side similar.

1

# **!** CAUTION:

Take care to not damage body paint.

Using a suitable, plastic trim tool, remove trim finisher.

2

Take care to not damage body paint.

Using a suitable, plastic trim tool, remove Ditch Finisher.