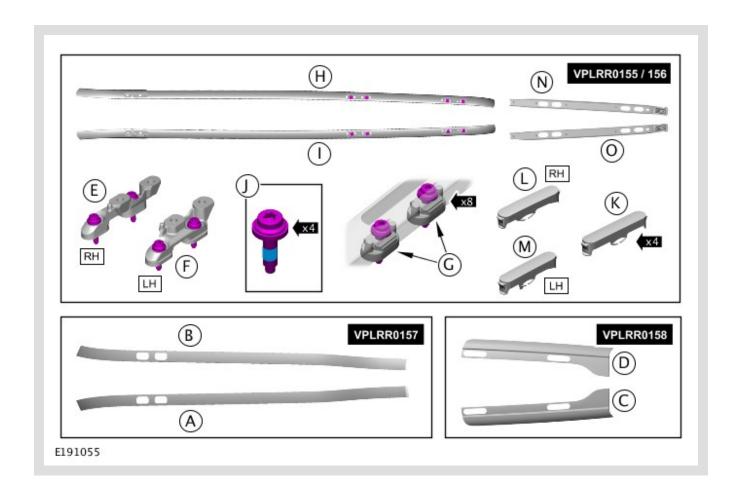

PUBLISHED: 05-APR-2017 2019.0 DISCOVERY (LR), 102-06

#### **ROOF OPTIONS**

# ROOF RAILS (G2011166)

REMOVAL AND INSTALLATION

#### VPLRR0156 / VPLRR0155 / VPLRR0158 / VPLRR0157



#### **WARNING:**

Accessories which are not properly fitted can be dangerous. Read the instructions carefully prior to fitting. Whilst fitting, comply with instructions at all times. If in doubt, contact your nearest approved retailer.



#### ∧ NOTE:

Left side shown. Right side similar.





1

# **!** CAUTION:

Take care to not damage body paint.



Using a suitable, plastic trim tool, remove trim finisher.

2



Take care to not damage body paint.



Using a suitable, plastic trim tool, remove Ditch Finisher.

4.

# **!** CAUTION:

Take care to not damage body paint.





6

# **!** CAUTION:

Make sure no contamination is present before moving to the next installation step.



Remove all foam and adhesive tape residue before cleaning the highlighted surface with the provided wipes.



Remove adhesive backing





Observe locating tabs prior to fitting.



Fit Ditch Finisher making sure locating tabs align with recess in body.

10.

# **!** CAUTION:

Make sure the Ditch finisher is positioned forward against to the upper windscreen seal.







Fit trim finisher in clip ord