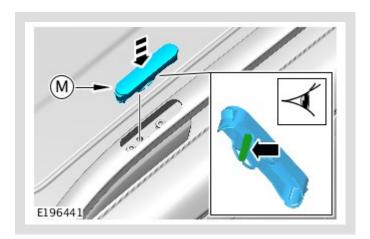

## △ NOTE:

Check plastic seals are in position shown.

- Make sure the locating pin is aligned to rail hole.
- Make sure front left and right caps are inserted on correct side of vehicle.

Install front rail caps.