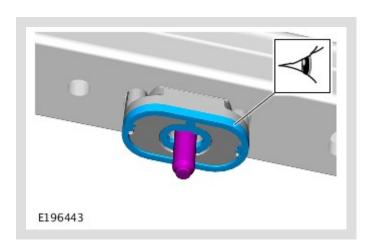

resent before moving to the next installation step.



Remove all foam and adhesive tape residue before cleaning the highlighted surface with the provided wipes.



Remove adhesive backing





Observe locating tabs prior to fitting.



Fit Ditch Finisher making sure locating tabs align with recess in body.

10.

# **!** CAUTION:

Make sure the Ditch finisher is positioned forward against to the upper windscreen seal.







Fit trim finisher in clip order shown.

#### △ NOTES:

- Observe left or right bracket markers.
- Check plastic seal is in position shown.



14.

#### **!** CAUTION:

Do not remove capsulated bolts.





16.







Make sure the tabs of the small highlighted seal are positioned outside of the seal 'O' tabs.

19

## △ NOTE:

Check plastic seals are in position shown.









- Make sure the locating pin is aligned to rail hole.
- Make sure front left and right caps are inserted on correct side of vehicle.



Install front rail caps.

23



Install rear rail caps.



25.