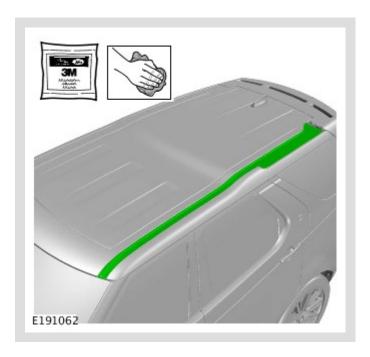

# **!** CAUTION:

Make sure no contamination is present before moving to the next installation step.

Remove all foam and adhesive tape residue before cleaning the highlighted surface with the provided wipes.