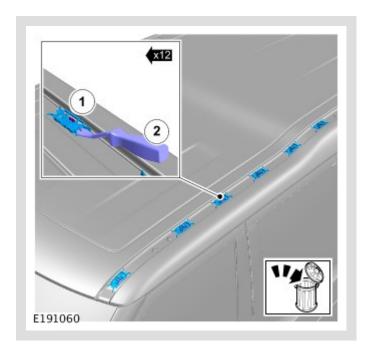

# **!** CAUTION:

Make sure no contamination is present before moving to the next installation step.

Remove all foam and adhesive tape residue before cleaning the highlighted surface with the provided wipes.

Remove adhesive backing

Observe locating tabs prior to fitting.

Fit Ditch Finisher making sure locating tabs align with recess in body.

10.