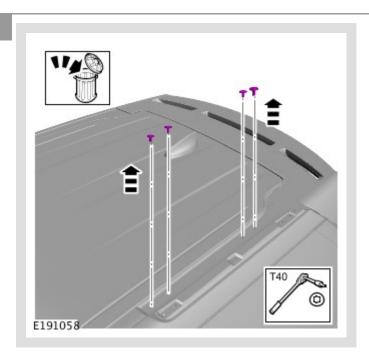

#### **!** CAUTION:

Do not remove capsulated bolts.

16.

Make sure the tabs of the small highlighted seal are positioned outside of the seal 'O' tabs.

19