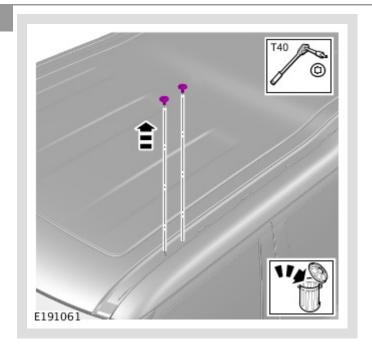

# **!** CAUTION:

Make sure the Ditch finisher is positioned forward against to the upper windscreen seal.

Fit trim finisher in clip order shown.

#### △ NOTES:

- Observe left or right bracket markers.
- Check plastic seal is in position shown.

14.