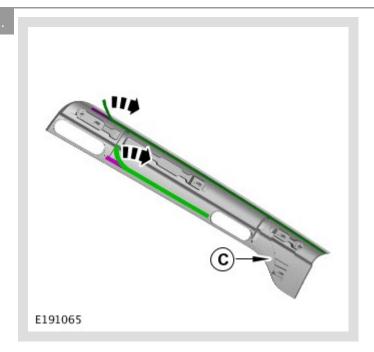

# **!** CAUTION:

Take care to not damage body paint.

Using a suitable, plastic trim tool, remove trim finisher.

2

Take care to not damage body paint.

Using a suitable, plastic trim tool, remove Ditch Finisher.