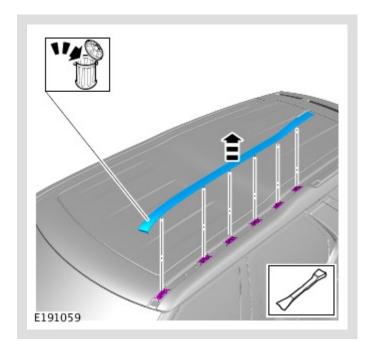

# **!** CAUTION:

Take care to not damage body paint.

Using a suitable, plastic trim tool, remove trim finisher.

2

Take care to not damage body paint.

Using a suitable, plastic trim tool, remove Ditch Finisher.

4.