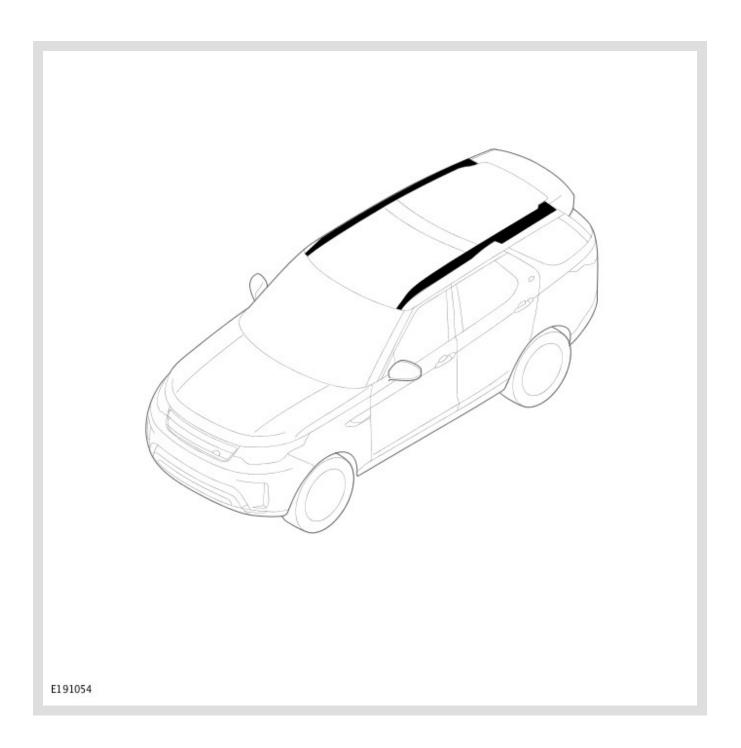

# ROOF RAILS (G2011166)

REMOVAL AND INSTALLATION

#### ∧ NOTE:

Left side shown. Right side similar.

1