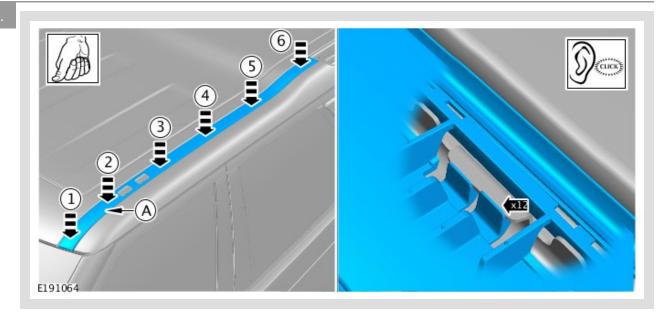

# **!** CAUTION:

Make sure the Ditch finisher is positioned forward against to the upper windscreen seal.

Fit trim finisher in clip order shown.