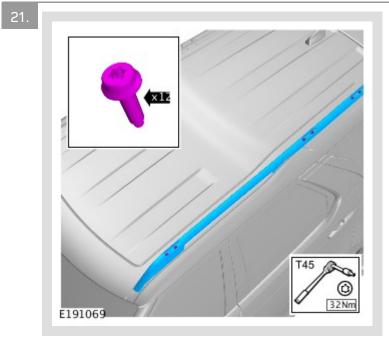

#### **!** CAUTION:

Do not remove capsulated bolts.

16.

Make sure the tabs of the small highlighted seal are positioned outside of the seal 'O' tabs.

19