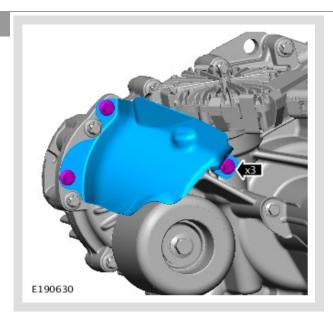

#### **CAUTION:**

Make sure that the area around the component is clean and free of foreign material.

Remove and discard the sealing washer.

4. Allow the fluid to drain.

**FILLING** 

Make sure that all the component mating faces are clean.