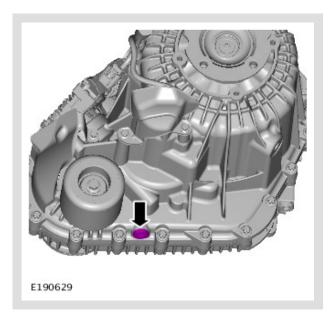

### **!** CAUTION:

Make sure that the area around the component is clean and free of foreign material.

Remove and discard the sealing washer.

4. Refill transfer case with the recommended fluid, until the fluid is level with bottom of filler/level plug hole.

Refer to: Specifications (308-07C, Specifications).

Make sure that all the component mating faces are clean.

Install a new sealing washer.

Renew Part: Transfer case drain plug washer Quantity: 1.

Torque: 28 Nm