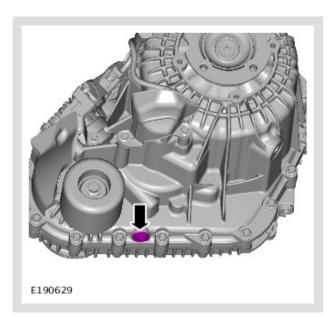

#### WARNING:

Do not work on or under a vehicle supported only by a jack. Always support the vehicle on safety stands.

Raise and support the vehicle.

2. Position a container to collect the fluid.

3.

#### **CAUTION:**

Make sure that the area around the component is clean and free of foreign material.

Remove and discard the sealing washer.

4. Allow the fluid to drain.

**FILLING** 

Make sure that all the component mating faces are clean.