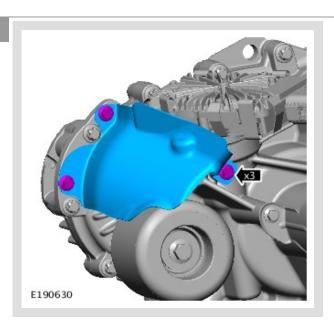

#### WARNING:

Do not work on or under a vehicle supported only by a jack. Always support the vehicle on safety stands.

Raise and support the vehicle.

2. Position a container to collect the fluid.

3.

#### **CAUTION:**

Make sure that the area around the component is clean and free of foreign material.

Remove and discard the sealing washer.

4. Allow the fluid to drain.

**FILLING** 

Make sure that all the component mating faces are clean.