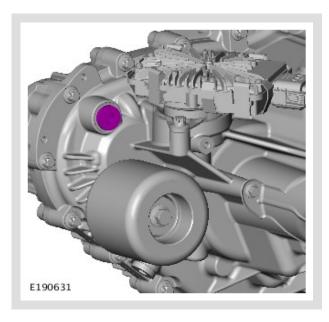

Torque: 8 Nm

7. Using the diagnostic tool, re-calibrate the transfer case.

General Equipment: Land Rover diagnostic equipment