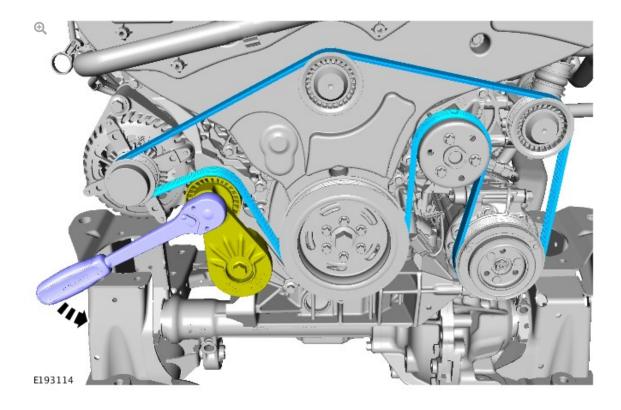

#### NOTES:

- Note the fitted position of the accessory drive belt.
- Engine shown removed for clarity.

## INSTALLATION

1.

### **CAUTIONS:**

- Make sure that the accessory drive belt is correctly located on each pulley.
- Clean and inspect the accessory drive belt pulleys for damage.